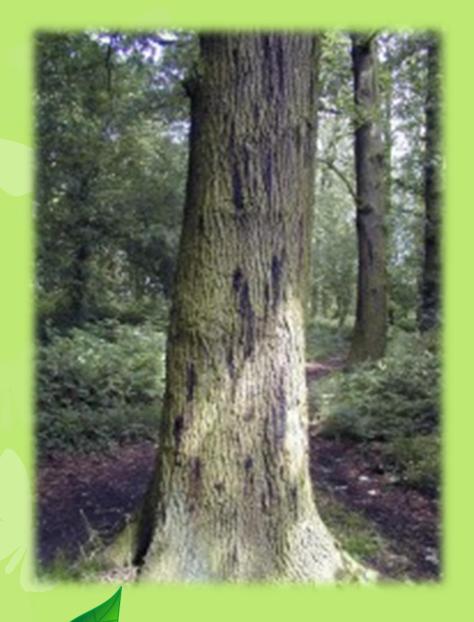

## **Identifying Trees**

- Leaves
- Twigs
- Buds
- Bark
- Flowers
- Fruit





### **Names**

**Common Names** 

**Botanical Name** 

Two parts - Binomial Genus
Species



## **Names**

Fraxinus excelsior

Common Ash

• Quercus robur

**English Oak** 

Betula pendula

Silver birch







## **Tree Health**

#### **Diseases**

Acute oak decline

Ash dieback

Chestnut blight

Horse chestnut bleeding canker

Phytophera spp

#### **Pests**

Asian longhorn beetle

Horse chestnut leaf miner

Oak processionary moth

Oak pin hole borer

#### **Asian Long Horn Beetle**









**Horse Chestnut leaf miner** 

North Lancashire Community Forestry Project

www.lancashirewoodlands.co.uk







North Lancashire Community Forestry Project

www.lancashirewoodlands.co.uk



#### **Ash Dieback**







#### **Acute Oak Decline**



North Lancashire Community Forestry Project

## **More Information**

http://www.forestry.gov.uk/pestsanddiseases

http://www.observatree.org.uk/resources/

## **Biosecurity**

- About minimising the spread of pest and diseases
- KEEP IT CLEAN!

## Summary

- Trees are complex living organisms
- Identification can be made simple by working logically and getting to know your local trees
- Trees live with P&D. Keep trees healthy to minimise risk
- Keep it Clean!

## Thank You

**Paul Bullimore** 

**Community Forester** 

**North Lancashire Community Forestry Project** 

07884 657844

lwp@cf-trust.org

www.lancashirewoodlands.co.uk