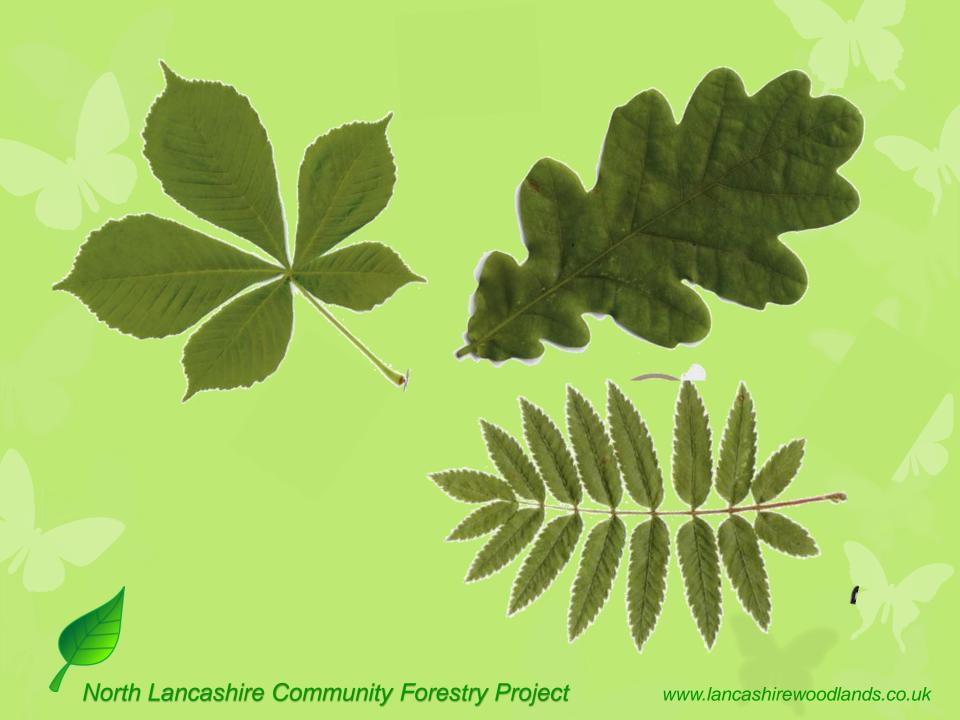

## **Identifying Trees**

- Leaves
- Twigs
- Buds
- Bark
- Flowers
- Fruit

### **Names**

**Common Names** 

**Botanical Name** 

Two parts - Binomial Genus
Species

## **Names**

Fraxinus excelsior

Common Ash

• Quercus robur

**English Oak** 

Betula pendula

Silver birch