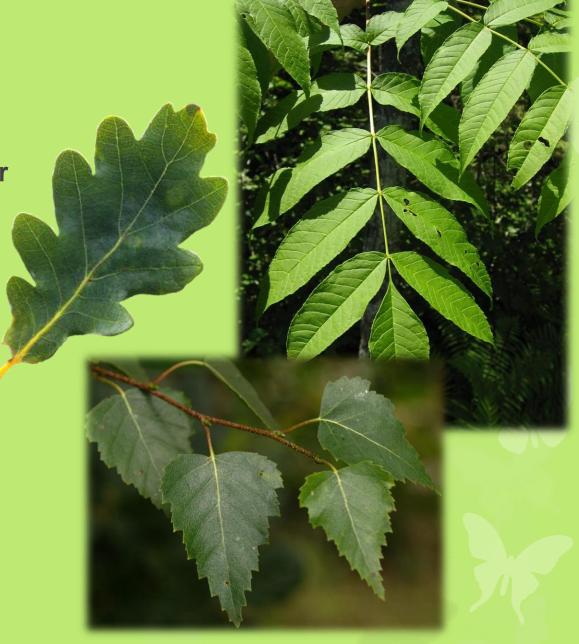

## **Identifying Trees**

- Leaves
- Twigs
- Buds
- Bark
- Flowers
- Fruit

### **Names**

**Common Names** 

**Botanical Name** 

Two parts - Binomial Genus
Species

## **Names**

Fraxinus excelsior

Common Ash

• Quercus robur

**English Oak** 

Betula pendula

Silver birch