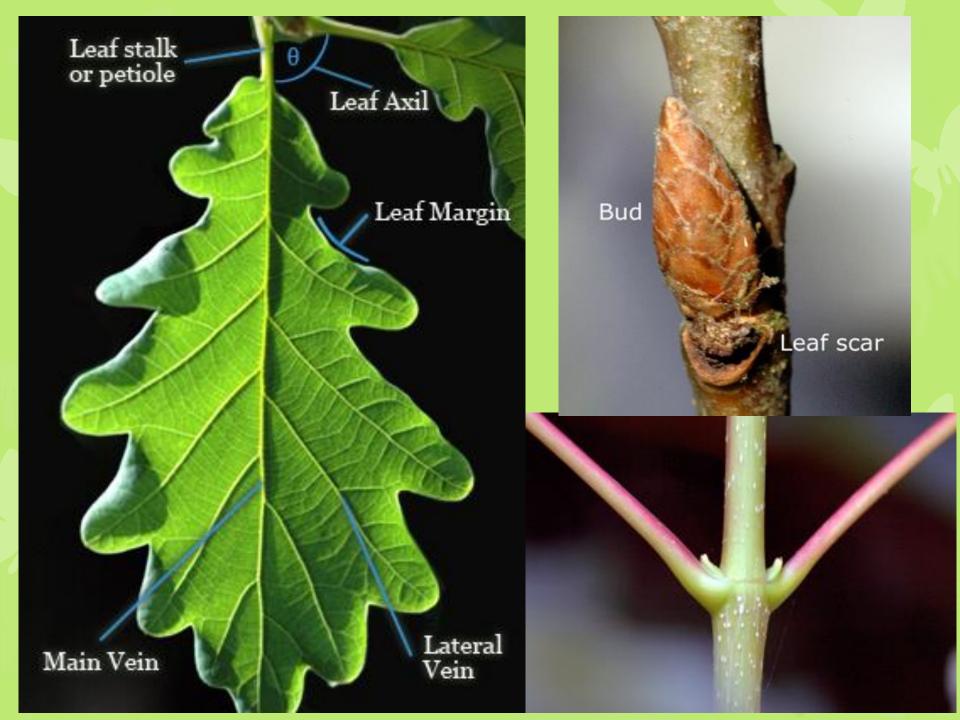

## **Session One**

- How a tree works
- Tree Identification
- Tree health

## What are Trees and Woodlands?





## **Tree Growth**

- Tallest free-standing organism in the world
- Actively dividing cells tips of branches and in the Cambium
- Photosynthesis

# How a tree works







## **Identifying Trees**

- Leaves
- Twigs
- Buds
- Bark
- Flowers
- Fruit





### **Names**

**Common Names** 

**Botanical Name** 

Two parts - Binomial Genus
Species



## **Names**

Fraxinus excelsior

Common Ash

• Quercus robur

**English Oak** 

Betula pendula

Silver birch







## **Tree Health**

#### **Diseases**

Acute oak decline

Ash dieback

Chestnut blight

Horse chestnut bleeding canker

Phytophera spp

#### **Pests**

Asian longhorn beetle

Horse chestnut leaf miner

Oak processionary moth

Oak pin hole borer

#### **Asian Long Horn Beetle**









**Horse Chestnut leaf miner** 

North Lancashire Community Forestry Project

www.lancashirewoodlands.co.uk







North Lancashire Community Forestry Project

www.lancashirewoodlands.co.uk



#### **Ash Dieback**







#### **Acute Oak Decline**



North Lancashire Community Forestry Project

## **M