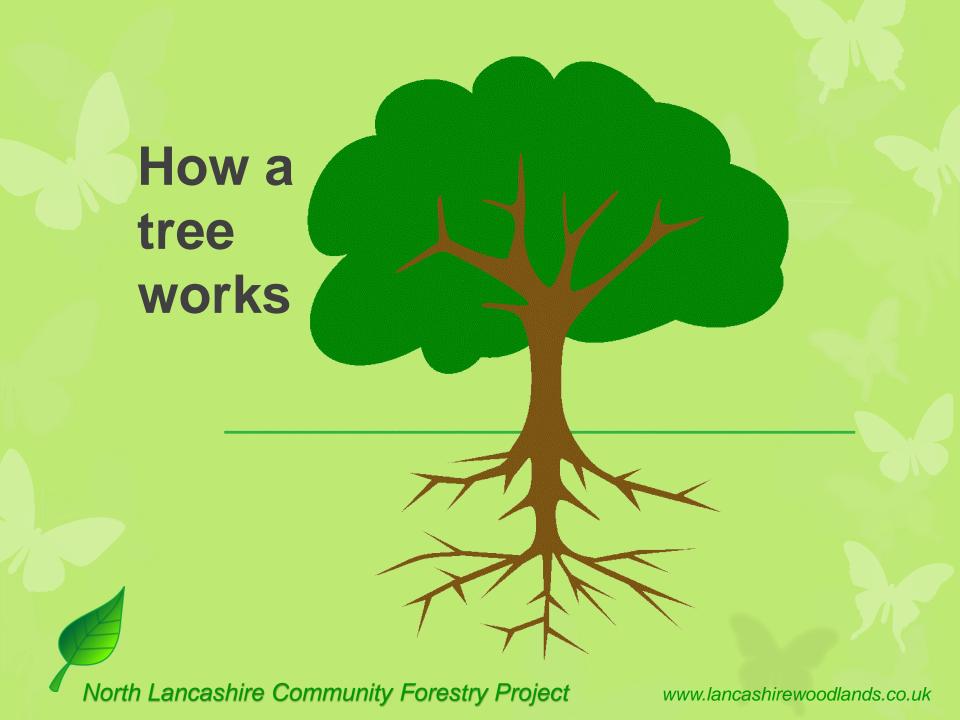

## **Session One**

- How a tree works
- Tree Identification
- Tree health

## What are Trees and Woodlands?





## **Tree Growth**

- Tallest free-standing organism in the world
- Actively dividing cells tips of branches and in the Cambium
- Photosynthesis

# How a tree works







## **Identifying Trees**

- Leaves
- Twigs
- Buds
- Bark
- Flowers
- Fruit





### **Names**

**Common Names** 

**Botanical Name** 

Two parts - Binomial Genus
Species



## **Names**

Fraxinus excelsior

Common Ash

• Quercus robur

**English Oak** 

Betula pendula

Silver birch







## **Tree Health**

#### **Diseases**

Acute oak decline

Ash dieback

Chestnut blight

Horse chestnut bleeding canker

Phytophera spp

#### **Pests**

Asian longhorn beetle

Horse chestnut leaf miner

Oak processionary moth

Oak pin hole borer

#### **Asian Long Horn Beetle**









**Horse Chestnut leaf miner** 

North Lancashire Community Forestry Project

www.lancashirewoodlands.co.uk







North Lancashire Community Forestry Project

www.lancashirewoodlands.co.uk



#### **Ash Dieback**