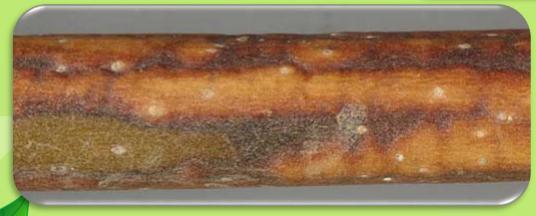

## **Identifying Trees**

- Leaves
- Twigs
- Buds
- Bark
- Flowers
- Fruit





### **Names**

**Common Names** 

**Botanical Name** 

Two parts - Binomial Genus
Species



## **Names**

Fraxinus excelsior

Common Ash

• Quercus robur

**English Oak** 

Betula pendula

Silver birch







## **Tree Health**

#### **Diseases**

Acute oak decline

Ash dieback

Chestnut blight

Horse chestnut bleeding canker

Phytophera spp

#### **Pests**

Asian longhorn beetle

Horse chestnut leaf miner

Oak processionary moth

Oak pin hole borer

#### **Asian Long Horn Beetle**









**Horse Chestnut leaf miner** 

North Lancashire Community Forestry Project

www.lancashirewoodlands.co.uk







North Lancashire Community Forestry Project

www.lancashirewoodlands.co.uk



#### **Ash Dieback**







#### **Acute Oak Decline**



North Lancashire Community Forestry Project

## **More Information**

http://www.forestry.gov.uk/pestsanddiseases

http://www.observatree.org.uk/resources/

## **Biosecurity**

- About minimising the spread of pest and diseases
- KEEP IT CLEAN!

## Summary

- Trees are complex living organisms
- Identification can be made simple by working logically and getting to know your local trees
- Trees live with P&D. Keep trees healthy to minimise risk
- Keep it Clean!

## Thank You

**Paul Bullimore** 

**Community Forester** 

**North Lancashire Community Forestry Project** 

07884 657844

lwp@cf-trust.org

www.lancashirewoodlands.co.uk