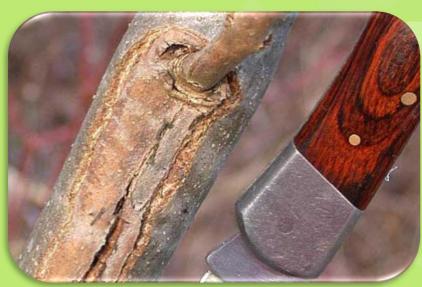

#### **Diseases**

Acute oak decline

Ash dieback

Chestnut blight

Horse chestnut bleeding canker

Phytophera spp