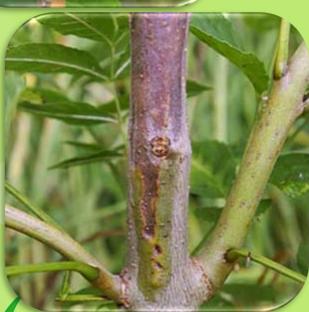

world
- Actively dividing cells tips of branches and in the Cambium
- Photosynthesis

# How a tree works







## **Identifying Trees**

- Leaves
- Twigs
- Buds
- Bark
- Flowers
- Fruit





### **Names**

**Common Names** 

**Botanical Name** 

Two parts - Binomial Genus
Species



## **Names**

Fraxinus excelsior

Common Ash

• Quercus robur

**English Oak** 

Betula pendula

Silver birch







## **Tree Health**

#### **Diseases**

Acute oak decline

Ash dieback

Chestnut blight

Horse chestnut bleeding canker

Phytophera spp

#### **Pests**

Asian longhorn beetle

Horse chestnut leaf miner

Oak processionary moth

Oak pin hole borer

#### **Asian Long Horn Beetle**









**Horse Chestnut leaf miner** 

North Lancashire Community Forestry Project

www.lancashirewoodlands.co.uk







North Lancashire Community Forestry Project

www.lancashirewoodlands.co.uk



#### **Ash Dieback**







#### **Acute Oak Decline**



North Lancashire Community Forestry Project

## **More Information**

http://www.forestry.gov.uk/pestsanddiseases

http://www.observatree.org.uk/resources/

## **Biosecurity**

- About minimising the spread of pest and diseases
- KEEP IT CLEAN!

## Summary

- Trees are complex living organisms
- Identification can be made simple by working logically and getting to know your local trees
- Trees live with P&D. Keep trees healthy to minimise risk
- Keep it Clean!

## Thank You

**Paul Bullimore** 

**Community Forester** 

**North Lancashire Community Forestry Project** 

07884 657844

lwp@cf-trust.org

www.lancashirewoodlands.co.uk