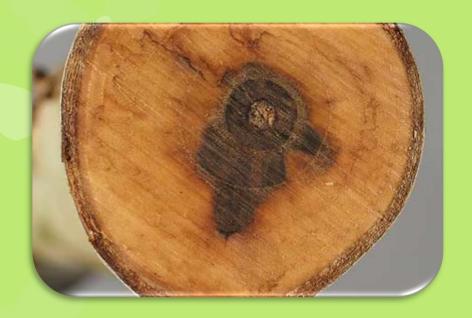

hesis

# How a tree works







## **Identifying Trees**

- Leaves
- Twigs
- Buds
- Bark
- Flowers
- Fruit





### **Names**

**Common Names** 

**Botanical Name** 

Two parts - Binomial Genus
Species



## **Names**

Fraxinus excelsior

Common Ash

• Quercus robur

**English Oak** 

Betula pendula

Silver birch







## **Tree Health**

#### **Diseases**

Acute oak decline

Ash dieback

Chestnut blight

Horse chestnut bleeding canker

Phytophera spp

#### **Pests**

Asian longhorn beetle

Horse chestnut leaf miner

Oak processionary moth

Oak pin hole borer

#### **Asian Long Horn Beetle**









**Horse Chestnut leaf miner** 

North Lancashire Community Forestry Project

www.lancashirewoodlands.co.uk







North Lancashire Community Forestry Project

www.lancashirewoodlands.co.uk



#### **Ash Dieback**







#### **Acute Oak Decline**



North Lancashire Community Forestry Project

## **More Information**

http://www.forestry.gov.uk/pestsanddiseases

http://www.observatree.org.uk/resources/

## **Biosecurity**

- About minimising the spread of pest and diseases
- KEEP IT CLEAN!

## Summary

- Trees are complex living organisms
- Identification can be made simple by working logically and getting to know your local trees
- Trees live with P&D. Keep trees healthy to minimise risk
- Keep it Clean!

## Thank You

**Paul Bullimore** 

**Community Forester** 

**North Lancashire Community Forestry Project** 

07884 657844

lwp@cf-trust.org

www.lancashirewoodlands.co.uk