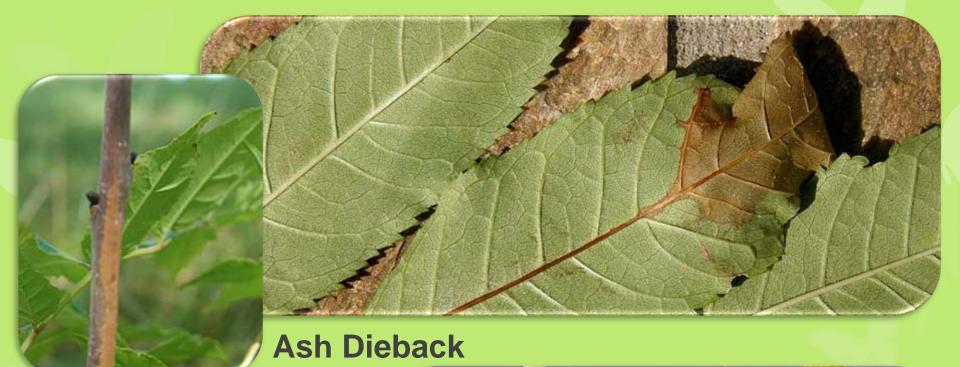

he world
- Actively dividing cells tips of branches and in the Cambium
- Photosynthesis

# How a tree works







## **Identifying Trees**

- Leaves
- Twigs
- Buds
- Bark
- Flowers
- Fruit





### **Names**

**Common Names** 

**Botanical Name** 

Two parts - Binomial Genus
Species



## **Names**

Fraxinus excelsior

Common Ash

• Quercus robur

**English Oak** 

Betula pendula

Silver birch







## **Tree Health**

#### **Diseases**

Acute oak decline

Ash dieback

Chestnut blight

Horse chestnut bleeding canker

Phytophera spp

#### **Pests**

Asian longhorn beetle

Horse chestnut leaf miner

Oak processionary moth

Oak pin hole borer

#### **Asian Long Horn Beetle**









**Horse Chestnut leaf miner** 

North Lancashire Community Forestry Project

www.lancashirewoodlands.co.uk







North Lancashire Community Forestry Project

www.lancashirewoodlands.co.uk



#### **Ash Dieback**







#### **Acute Oak Decline**



North Lancashire Community Forestry Project

## **More Information**

http://www.forestry.gov.uk/pestsanddiseases

http://www.observatree.org.uk/resources/

## **Biosecurity**

- About minimising the spread of pest and diseases
- KEEP IT CLEAN!

## Summary

- Trees are complex living organisms
- Identification can be made simple by working logically and getting to know your local trees
- Trees live with P&D. Keep trees healthy to minimise risk
- Keep it Clean!

## Thank You

**Paul Bullimore** 

**Community Forester** 

**North Lancashire Community Forestry Project** 

07884 657844

lwp@cf-trust.org

www.lancashirewoodlands.co.uk