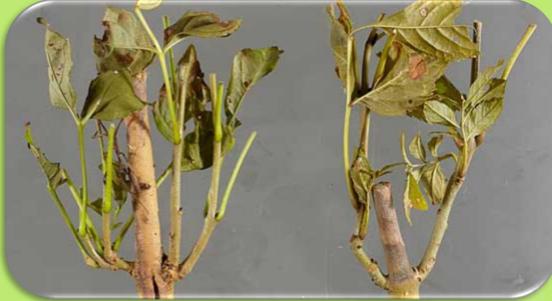

orld
- Actively dividing cells tips of branches and in the Cambium
- Photosynthesis

# How a tree works







## **Identifying Trees**

- Leaves
- Twigs
- Buds
- Bark
- Flowers
- Fruit





### **Names**

**Common Names** 

**Botanical Name** 

Two parts - Binomial Genus
Species



## **Names**

Fraxinus excelsior

Common Ash

• Quercus robur

**English Oak** 

Betula pendula

Silver birch







## **Tree Health**

#### **Diseases**

Acute oak decline

Ash dieback

Chestnut blight

Horse chestnut bleeding canker

Phytophera spp

#### **Pests**

Asian longhorn beetle

Horse chestnut leaf miner

Oak processionary moth

Oak pin hole borer

#### **Asian Long Horn Beetle**









**Horse Chestnut leaf miner** 

North Lancashire Community Forestry Project

www.lancashirewoodlands.co.uk







North Lancashire Community Forestry Project

www.lancashirewoodlands.co.uk



#### **Ash Dieback**







#### **Acute Oak Decline**



North Lancashire Community Forestry Project

## **More Information**

http://www.forestry.gov.uk/pestsanddiseases

http://www.observatree.org.uk/resources/

## **Biosecurity**

- About minimising the spread of pest and diseases
- KEEP IT CLEAN!

## Summary

- Trees are complex living organisms
- Identification can be made simple by working logically and getting to know your local trees
- Trees live with P&D. Keep trees healthy to minimise risk
- Keep it Clean!

## Thank You

**Paul Bullimore** 

**Community Forester** 

**North Lancashire Community Forestry Project** 

07884 657844

lwp@cf-trust.org

www.lancashirewoodlands.co.uk