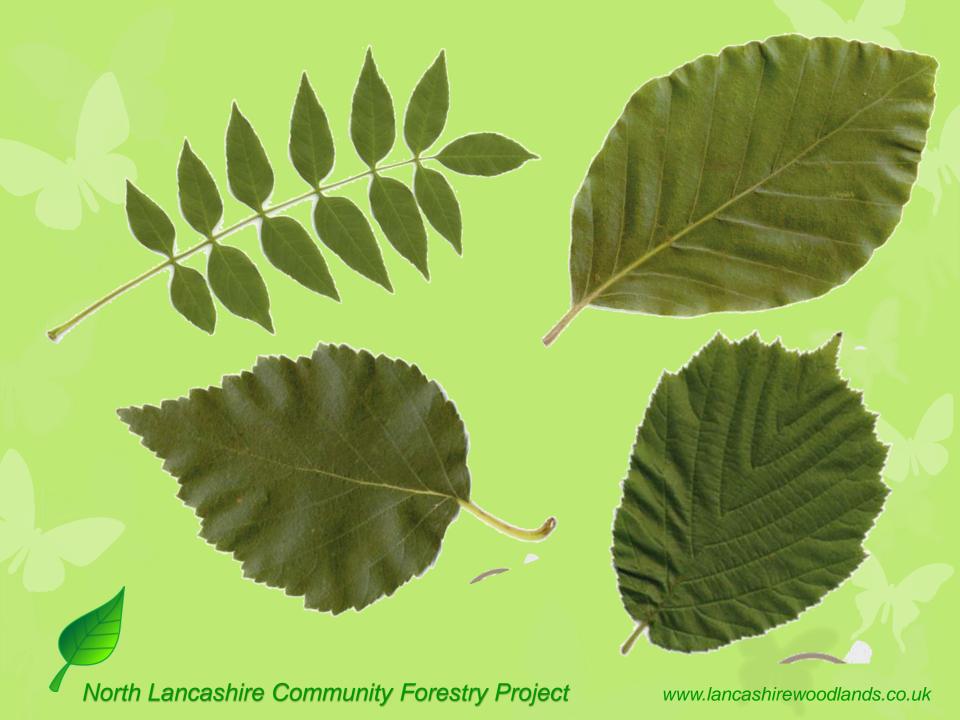

## **Identifying Trees**

- Leaves
- Twigs
- Buds
- Bark
- Flowers
- Fruit

### **Names**

**Common Names** 

**Botanical Name** 

Two parts - Binomial Genus
Species

## **Names**

Fraxinus excelsior

Common Ash

• Quercus robur

**English Oak** 

Betula pendula

Silver birch