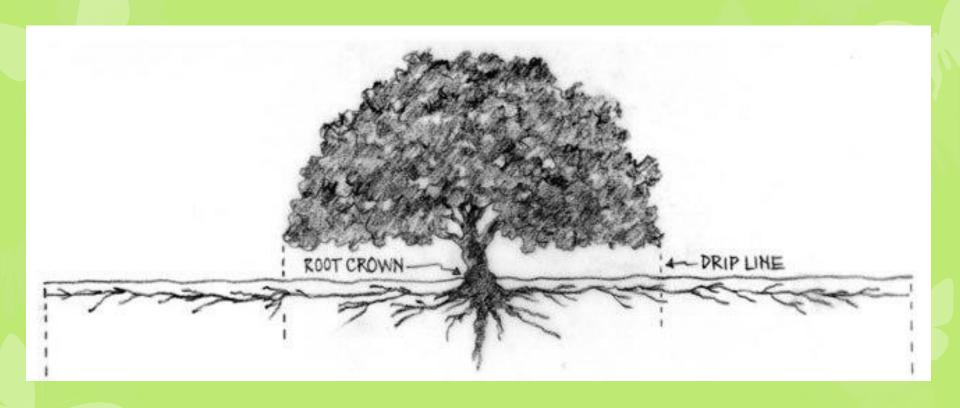

## **Tree Growth**

- Tallest free-standing organism in the world
- Actively dividing cells tips of branches and in the Cambium
- Photosynthesis

# How a tree works