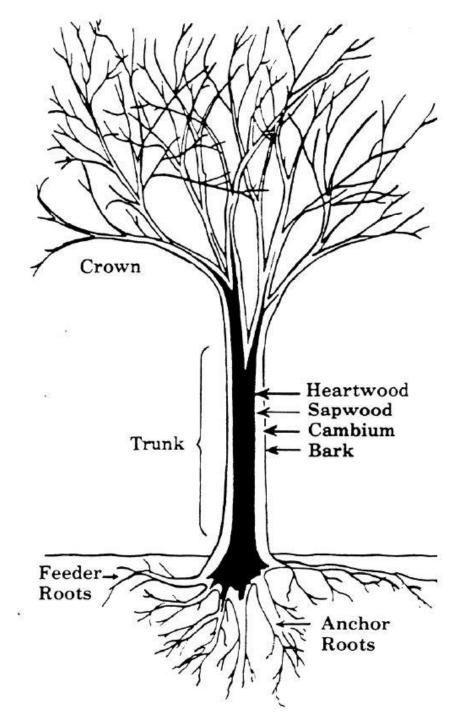

## **Session One**

- How a tree works
- Tree Identification
- Tree health

## What are Trees and Woodlands?





## **Tree Growth**

- Tallest free-standing organism in the world
- Actively dividing cells tips of branches and in the Cambium
- Photosynthesis

# How a tree works







## **Identifying Trees**

- Leaves
- Twigs
- Buds
- Bark
- Flowers
- Fruit





### **Names**

**Common Names** 

**Botanical Name** 

Two parts - Binomial Genus
Species



## **Names**

Fraxinus excelsior

Common Ash

• Quercus robur

**English Oak** 

Betula pendula

Silver birch







## **Tree Health**

#### **Diseases**

Acute oak decline

Ash dieback

Chestnut blight

Horse chestnut bleeding canker

Phytophera spp

#### **Pests**

Asian longhorn beetle

Horse chestnut leaf miner

Oak processionary moth

Oak pin hole borer

#### **Asian Long Horn Beetle**









**Horse Chestnut leaf miner** 

North Lancashire Community Forestry Project

www.lancashirewoodlands.co.uk







North Lancashire Community Forestry Project

www.lancashirewoodlands.co.uk



#### **Ash Dieback**